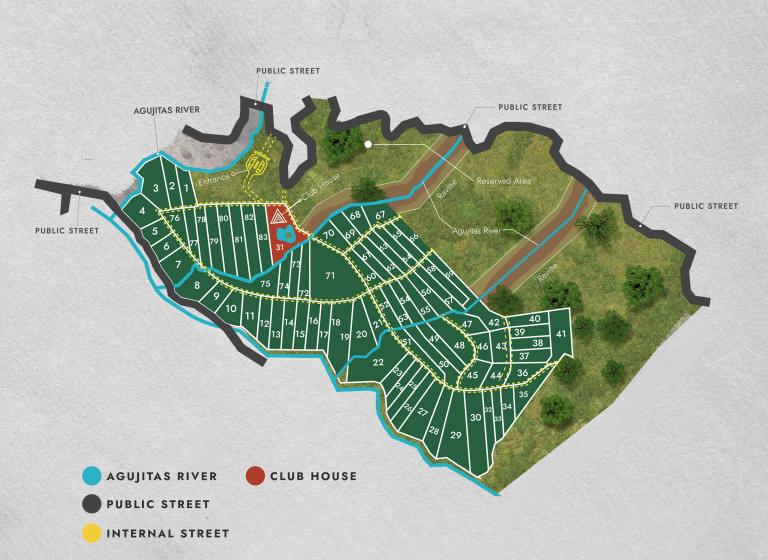

## Choose one of our 5000 sqm or larger lots From USD 60/sqm

| LOTS | SIZE - sqm |
|------|------------|
| 1    | 6003       |
| 2    | 6865       |
| 3    | 11971      |
| 4    | 9063       |
| 5    | 5461       |
| 6    | 5245       |
| 7    | 9436       |
| 8    | 9936       |
| 9    | 5793       |
| 10   | 7454       |
| 11   | 7339       |
| 12   | 6376       |
| 13   | 6719       |
| 14   | 6591       |
| 15   | 6478       |

| LOTS | SIZE - sqm |
|------|------------|
| 16   | 6401       |
| 17   | 5765       |
| 18   | 7452       |
| 19   | 9297       |
| 20   | 12075      |
| 21   | 6593       |
| 22   | 19205      |
| 23   | 5619       |
| 24   | 5390       |
| 25   | 6133       |
| 26   | 7497       |
| 27   | 12615      |
| 28   | 10066      |
| 29   | 17869      |
| 30   | 16704      |

| LOTS | SIZE - sqm |
|------|------------|
| 31   | 16043      |
| 32   | 6804       |
| 33   | 5069       |
| 34   | 5812       |
| 35   | 8205       |
| 36   | 6952       |
| 37   | 5796       |
| 38   | 5235       |
| 39   | 5257       |
| 40   | 5058       |
| 41   | 10996      |
| 42   | 6543       |
| 43   | 6962       |
| 44   | 5813       |
| 45   | 7565       |

| LOTS | SIZE - sqm |
|------|------------|
| 46   | 5473       |
| 47   | 6847       |
| 48   | 11216      |
| 49   | 7274       |
| 50   | 8384       |
| 51   | 8899       |
| 52   | 5732       |
| 53   | 5508       |
| 54   | 5646       |
| 55   | 6577       |
| 56   | 6771       |
| 57   | 7102       |
| 58   | 6113       |
| 59   | 7017       |
| 60   | 6576       |

| LOTS | SIZE - sqm |
|------|------------|
| 61   | 5365       |
| 62   | 5419       |
| 63   | 5521       |
| 64   | 5521       |
| 65   | 5333       |
| 66   | 5081       |
| 67   | 6936       |
| 68   | 5787       |
| 69   | 5548       |
| 70   | 7182       |
| 71   | 29192      |
| 72   | 6983       |
| 73   | 5332       |
| 74   | 5147       |
| 75   | 12421      |

| ERRAIN          | SIZE - sqm  |
|-----------------|-------------|
| 76              | 6151        |
| 77              | 5358        |
| 78              | 7102        |
| 79              | 8653        |
| 80              | 9284        |
| 81              | 9943        |
| 82              | 9670        |
| 83              | 8796        |
|                 |             |
|                 |             |
|                 |             |
| and the second  |             |
| 1.635           |             |
| Carlos S. S. S. | Constant of |